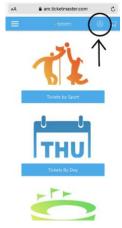

## **MOBILE INSTRUCTIONS**

 Visit our ticketing website (<u>am.ticketmaster.com/twg2022</u>) and click on the icon circled below.

If this screen does not look familiar to you, you might have purchased your tickets on <u>ticketmaster.com</u>. You can login on that page and you should see your tickets in your account.