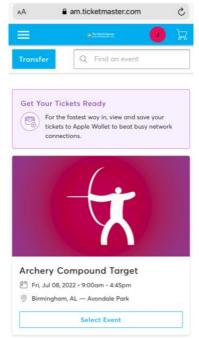

3. Once logged in, click on the three horizontal lines in the top left hand corner. That will generate a menu. Select "My Events" from the menu.

4. This page will list all of the sessions that you have tickets for. From here you can select the event.

5. The next page is a listing of all of your tickets for that specific event. Click on the specific ticket and the barcode will appear. Scroll to left or right to see all the tickets (if you have more than 1). Please add the ticket to your Apple wallet or G-Pay on your phone. We will scan your ticket from your mobile device for entrance to the events.