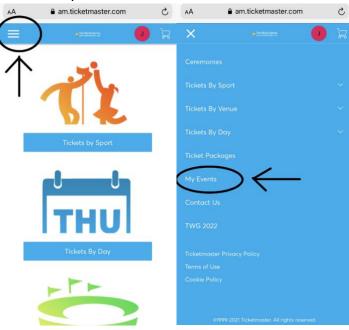

3. Once logged in, click on the three horizontal lines in the top left hand corner. That will generate a menu. Select "My Events" from the menu.

4. This page will list all of the sessions that you have tickets for. From here you can select the event.